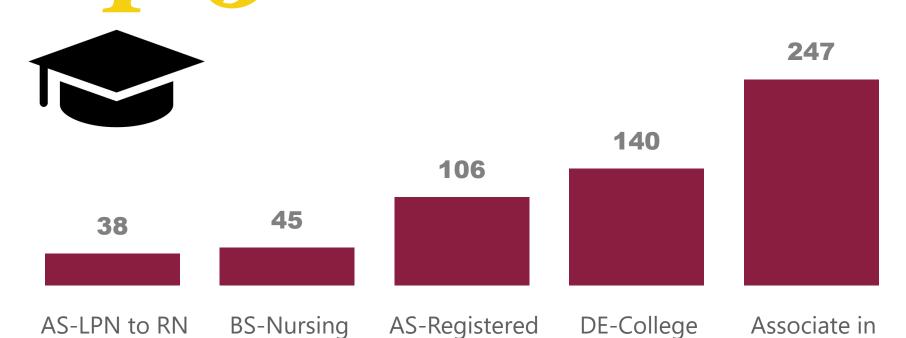

## NORTH FLORIDA COLLEGE

# SENTINEL stats

#### **Student Ethnicities**





722

**Enrolled** 

**58**%



Two or More Races

Asian

White

Unknown

American Indian/Alaskan

Youngest Student

Median Age

Oldest Student

First Generation in College



3% **Attend Full Time** 

**Attend Part Time** 



Student/Instructor Ratio

### Courses



\$97,155

in Scholarships Awarded by NFC Foundation



Enroll in All Face-to-Face Classes

Arts

Enroll in All

**Online Classes** 



**65%** 

of courses offered online



**Full-Time 26** 

Part-Time

**25** 

Courses Taught by Full Time Instructors

28%

Courses Taught by Part Time Instructors

## Programs by Enrollment



Nursing

Credit

Bridge