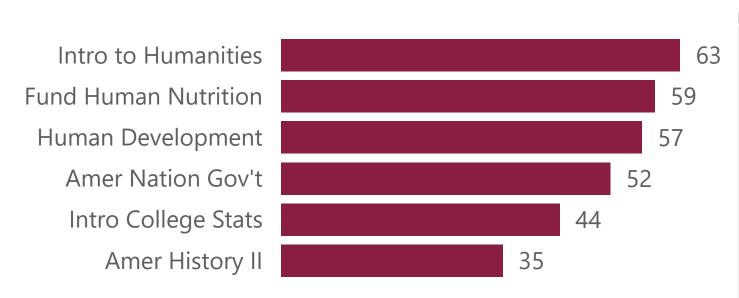

## NORTH FLORIDA COLLEGE

# SENTINEL stats

#### **Student Ethnicities**





722

**Enrolled** 

**58**%



Two or More Races

Asian

White

Unknown

American Indian/Alaskan

Youngest Student

Median Age

Oldest Student

First Generation in College



3% **Attend Full Time** 

**Attend Part Time** 



Student/Instructor Ratio

### Courses



\$97,155

in Scholarships Awarded by NFC Foundation



Enroll in All Face-to-Face Classes

Arts

Enroll in All

**Online Classes** 



**65%** 

of courses offered online



**Full-Time 26** 

Part-Time

**25** 

Courses Taught by Full Time Instructors

28%

Courses Taught by Part Time Instructors

## Programs by Enrollment



Nursing

Credit

Bridge