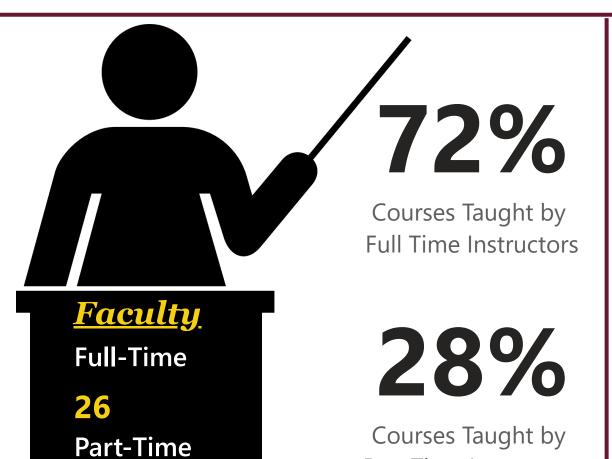

1st 5 2 0/

53%

First Generation in College

**25** 

29%
Attend Full Time
71%
Attend Part Time

20:1

Student/Instructor Ratio