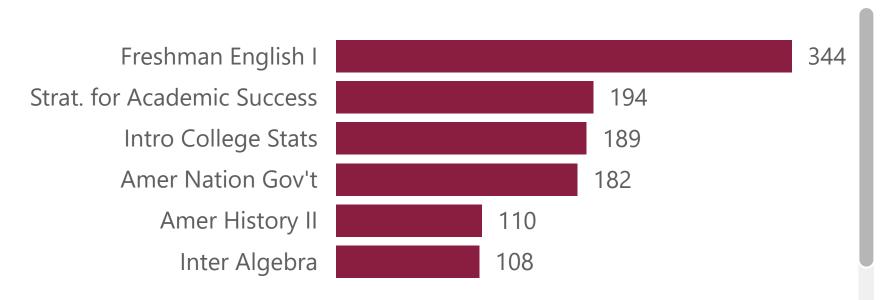

### Top 5 Courses

Part Time Instructors

\$178,077

in Scholarships Awarded by NFC Foundation

49%

of courses offered online

Credit

41%