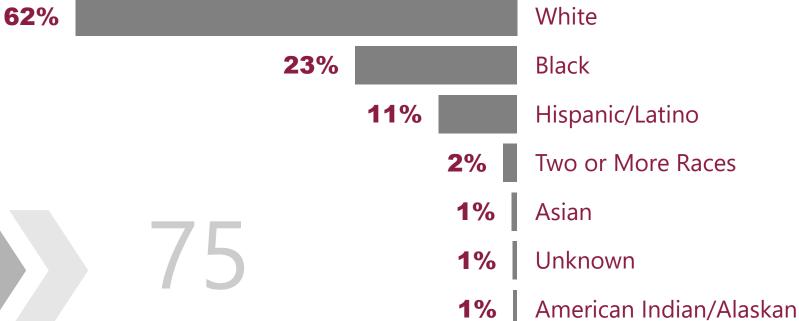

#### **Student Ethnicities**

1328

Enrolled

13

Youngest Student

Median

Median Age

Oldest Student